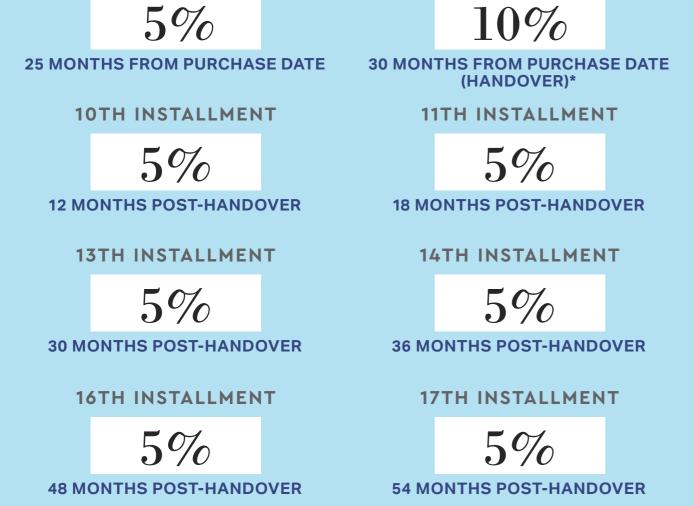

#### **9TH INSTALLMENT**

**6 MONTHS POST-HANDOVER** 

**12TH INSTALLMENT** 

**24 MONTHS POST-HANDOVER** 

**15TH INSTALLMENT** 

5%

**42 MONTHS POST-HANDOVER** 

**18TH INSTALLMENT** 

**60 MONTHS POST-HANDOVER**