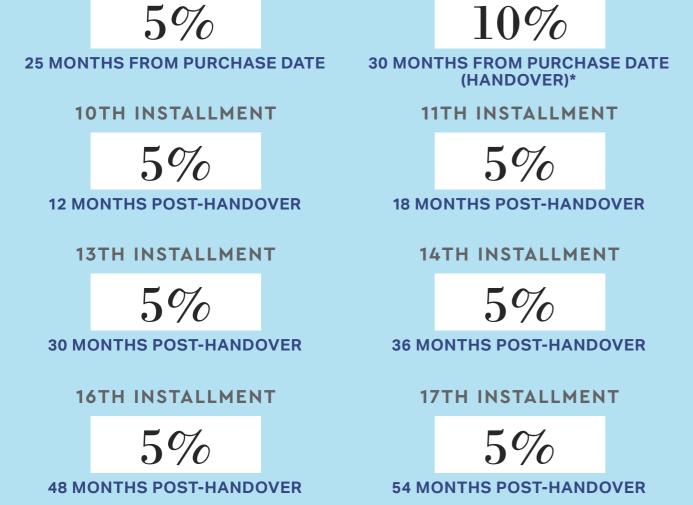

#### **9TH INSTALLMENT**

**6 MONTHS POST-HANDOVER** 

**12TH INSTALLMENT** 

**24 MONTHS POST-HANDOVER** 

**15TH INSTALLMENT** 

5%

**42 MONTHS POST-HANDOVER** 

**18TH INSTALLMENT** 

**60 MONTHS POST-HANDOVER**