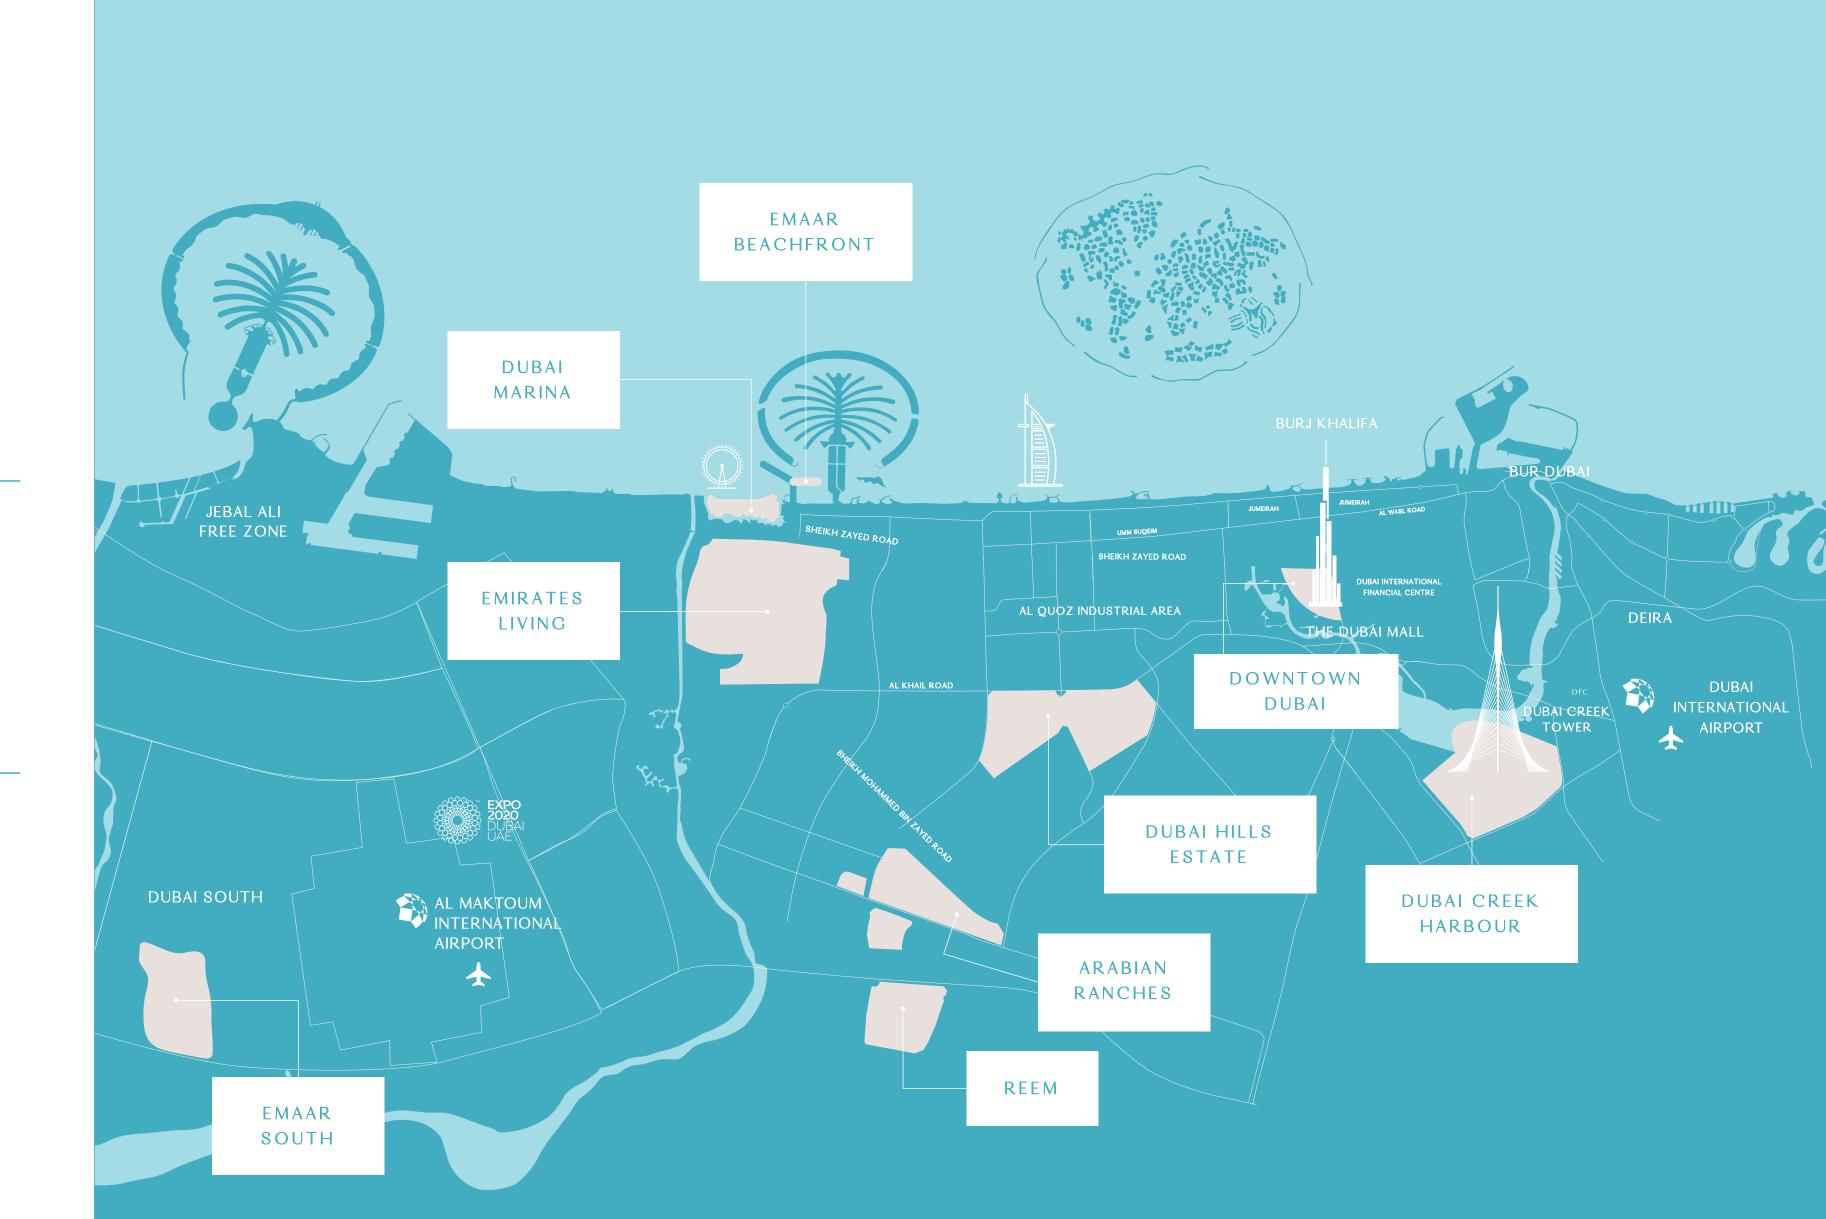

#### AN ISLAND WITH A CITY ADDRESS

Nothing says luxury coastal lifestyle like a home at Emaar Beachfront – a collection of 27 glistening towers standing out against the crystal blue waters of the Arabian Gulf. Regardless of style or scale, each of the towers calls to mind the sense of relaxation that comes with beachside living. However, due to Emaar Beachfront's outstanding location, the escapist island atmosphere blends seamlessly with city convenience

### A WELL-CONNECTED PARADISE

The meticulously master-planned Emaar Beachfront is cradled between two of Dubai's most desirable destinations, Dubai Marina and areas of new Dubai. Due to the prime location, residents of Sunrise Bay will have easy access to the shimmering beaches, marinas, yacht clubs, malls and dining venues of the Marina and surrounding neighbourhoods. Sunrise Bay also allows for easy access to Sheikh Zayed Road and the city.