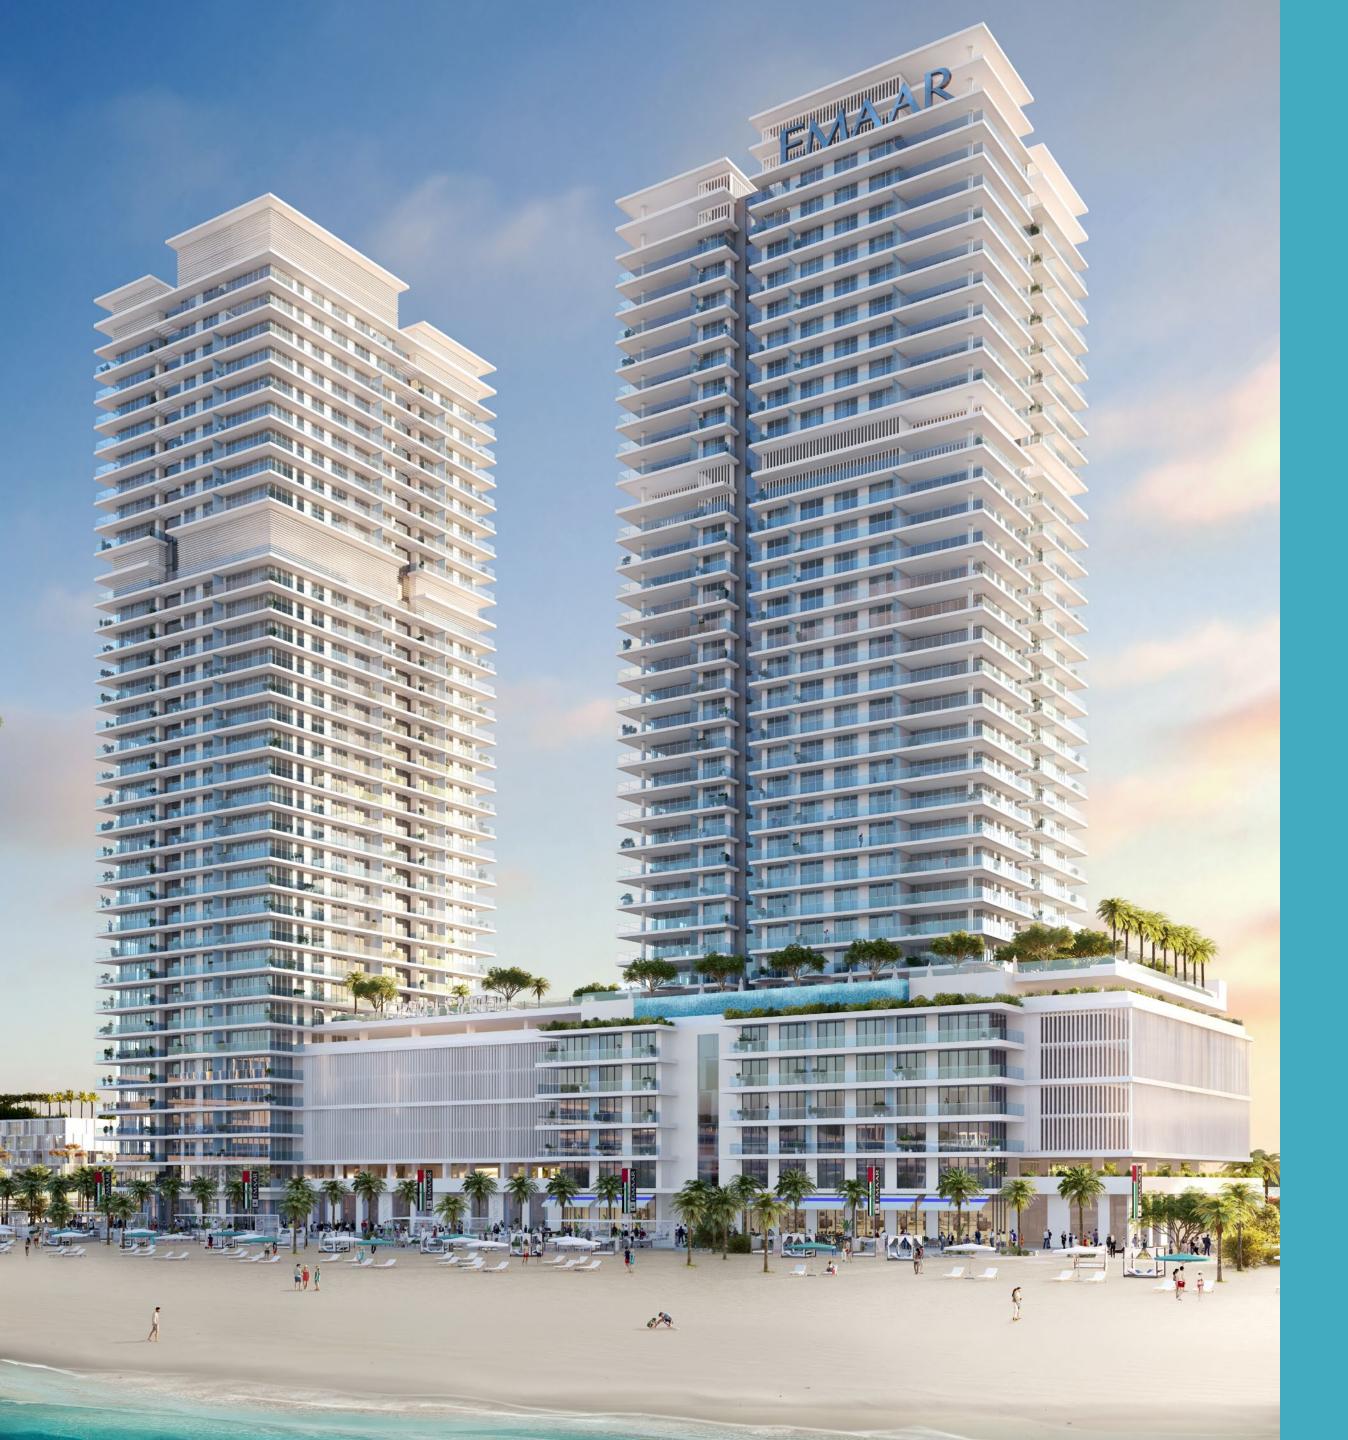

## COME HOME TO BAYSIDE PERFECTION

Just like Miami Beach is the getaway destination for the privileged Floridians so will Emaar Beachfront be touted as the preferred resort-style community among Dubai's elite. Sunrise Bay perfectly encapsulates the Emaar Beachfront ideology. A premium twin tower of 26 storeys, it is only a few steps away from a glimmering bay and a vibrant marina. The beautifully crafted building blends artfully with its beachfront setting.

### A BROAD RANGE OF APARTMENTS AND AMENITIES

The apartments range from 670 sq. ft. for 1-bedroom homes to 2,150 sq. ft. for 4-bedroom residences.

The two towers are conveniently connected to each other through a podium deck with world-class sports facilities and private parking spaces. All residents of Sunrise Bay will have access to several retail and healthcare facilities at the ground level.