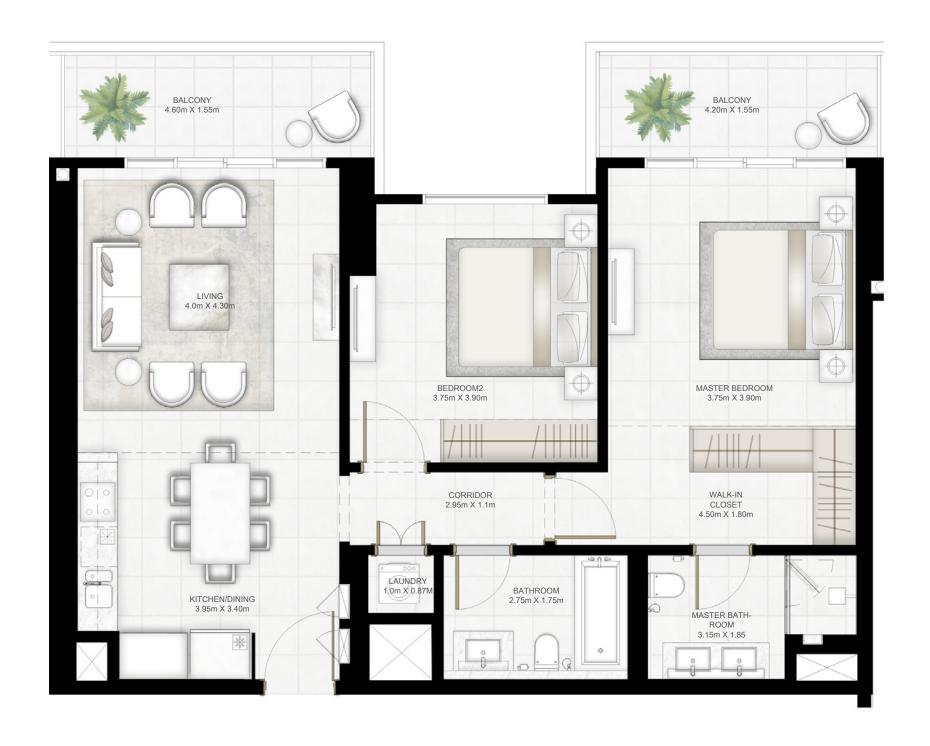

### 2 BEDROOM

UNIT 06 | LEVEL 02-17 & 19-26

| SUITE AREA   | 1015.14 SQ.FT. | 94.31 SQ.M.  |
|--------------|----------------|--------------|
| BALCONY AREA | 219.48 SQ.FT.  | 20.39 SQ.M.  |
| TOTAL AREA   | 1234.62 SQ.FT. | 114.70 SQ.M. |