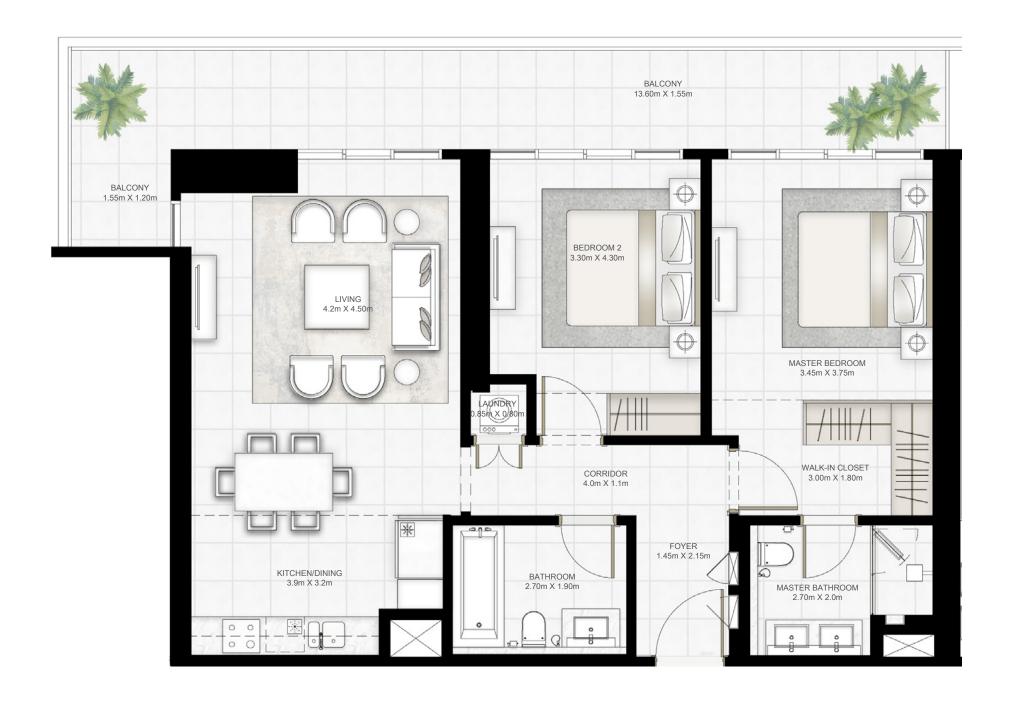

#### UNIT 01 | LEVEL PODIUM 01-05

| SUITE AREA   | 1004.60 SQ.FT. | 93.33 SQ.M. |
|--------------|----------------|-------------|
| BALCONY AREA | 259.30 SQ.FT.  | 24.09 SQ.M. |
| TOTAL AREA   | 1263.90 SQ.FT. | 117.42 SQ.M |

#### UNIT 04 | LEVEL PODIUM 01-05

| SUITE AREA   | 1004.49 SQ.FT. | 93.32 SQ.M.  |
|--------------|----------------|--------------|
| BALCONY AREA | 257.90 SQ.FT.  | 23.96 SQ.M.  |
| TOTAL AREA   | 1262.39 SQ.FT. | 117.28 SQ.M. |

#### KEY PLAN PODIUM LEVEL 01-05

\_\_\_\_\_ AT \_\_\_\_