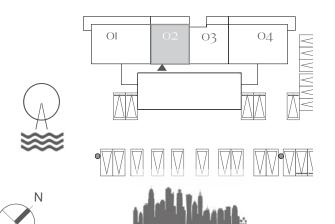

#### UNIT 01 | LEVEL PODIUM 01-05

| SUITE AREA   | 1004.60 SQ.FT. | 93.33 SQ.M. |
|--------------|----------------|-------------|
| BALCONY AREA | 259.30 SQ.FT.  | 24.09 SQ.M. |
| TOTAL AREA   | 1263.90 SQ.FT. | 117.42 SQ.M |

#### UNIT 04 | LEVEL PODIUM 01-05

| SUITE AREA   | 1004.49 SQ.FT. | 93.32 SQ.M.  |
|--------------|----------------|--------------|
| BALCONY AREA | 257.90 SQ.FT.  | 23.96 SQ.M.  |
| TOTAL AREA   | 1262.39 SQ.FT. | 117.28 SQ.M. |

#### KEY PLAN PODIUM LEVEL 01-05

\_\_\_\_\_ AT \_\_\_\_