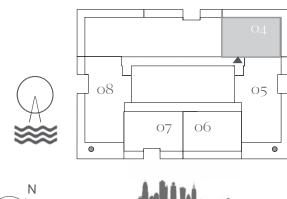

#### UNIT 04 | LEVEL PODIUM 01-05

| SUITE AREA   | 1004.49 SQ.FT. | 93.32 SQ.M.  |
|--------------|----------------|--------------|
| BALCONY AREA | 257.90 SQ.FT.  | 23.96 SQ.M.  |
| TOTAL AREA   | 1262.39 SQ.FT. | 117.28 SQ.M. |

#### KEY PLAN PODIUM LEVEL 01-05

\_\_\_\_\_ AT \_\_\_\_