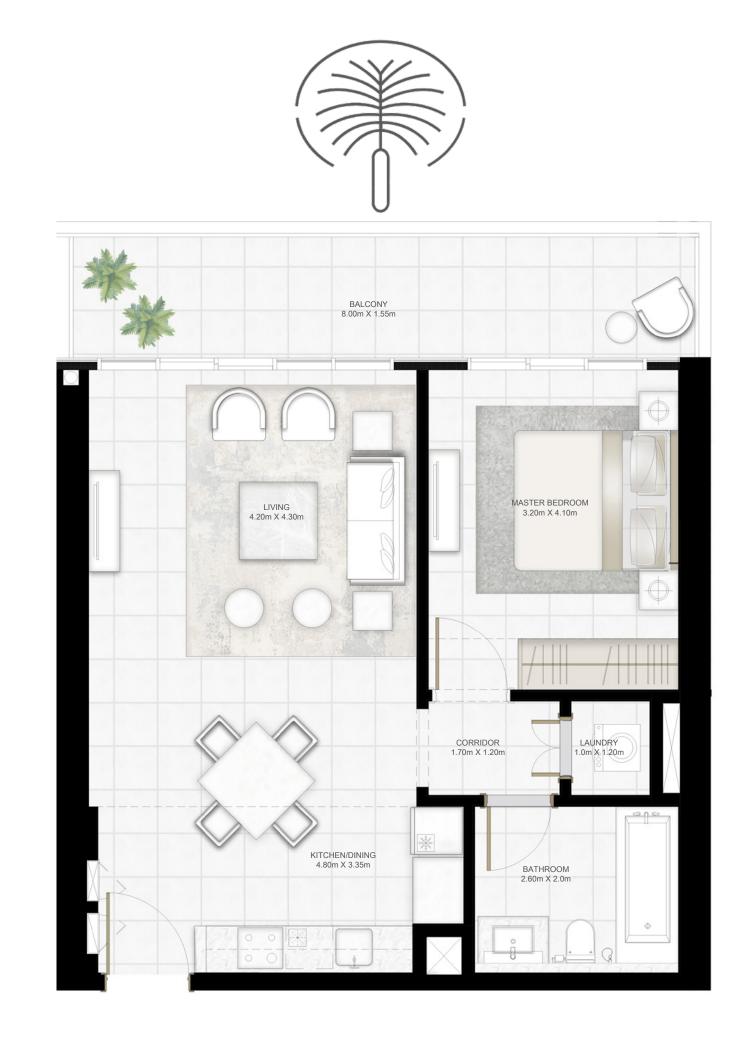

# IBEDROOM

UNIT 03 | LEVEL 01-17& 19-25 & PODIUM 01-05

| SUITE AREA   | 651.32 SQ.FT. | 60.51 SQ.M. |
|--------------|---------------|-------------|
| BALCONY AREA | 75.67 SQ.FT.  | 7.03 SQ.M.  |
| TOTAL AREA   | 726.99 SQ.FT. | 67.54 SQ.M. |