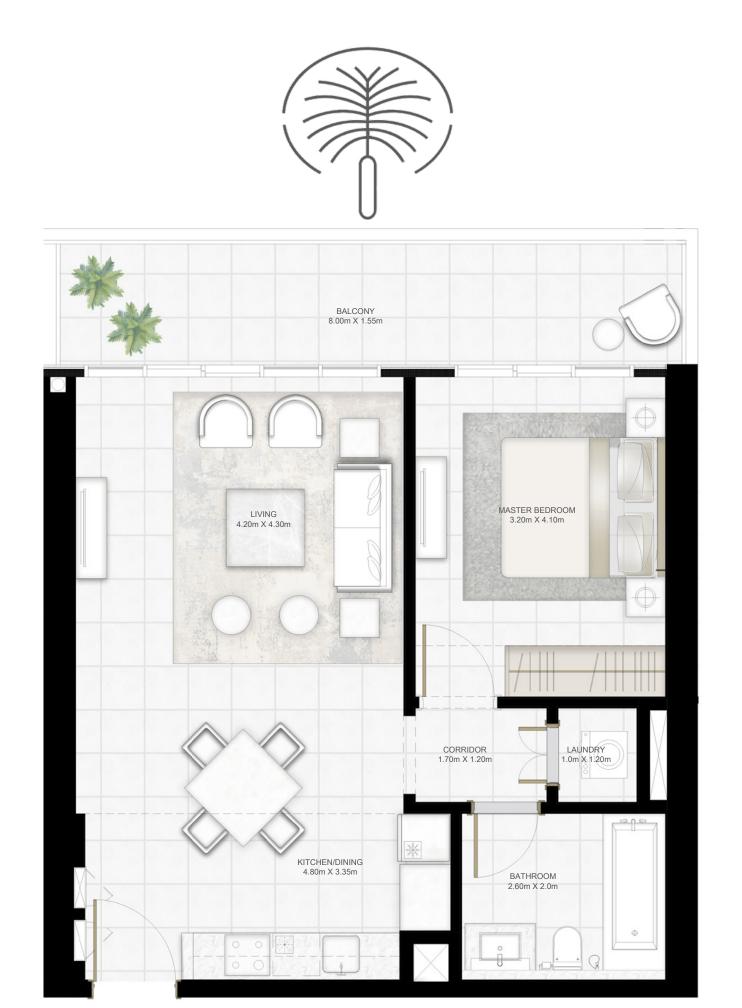

#### UNIT 02 | LEVEL of & PODIUM 01-05

| SUITE AREA   | 672.21 SQ.FT. | 62.45 SQ.M. |
|--------------|---------------|-------------|
| BALCONY AREA | 137.46 SQ.FT. | 12.77 SQ.M. |
| TOTAL AREA   | 809.67 SQ.FT. | 75.22 SQ.M. |

KEY PLAN PODIUM LEVEL 01-05