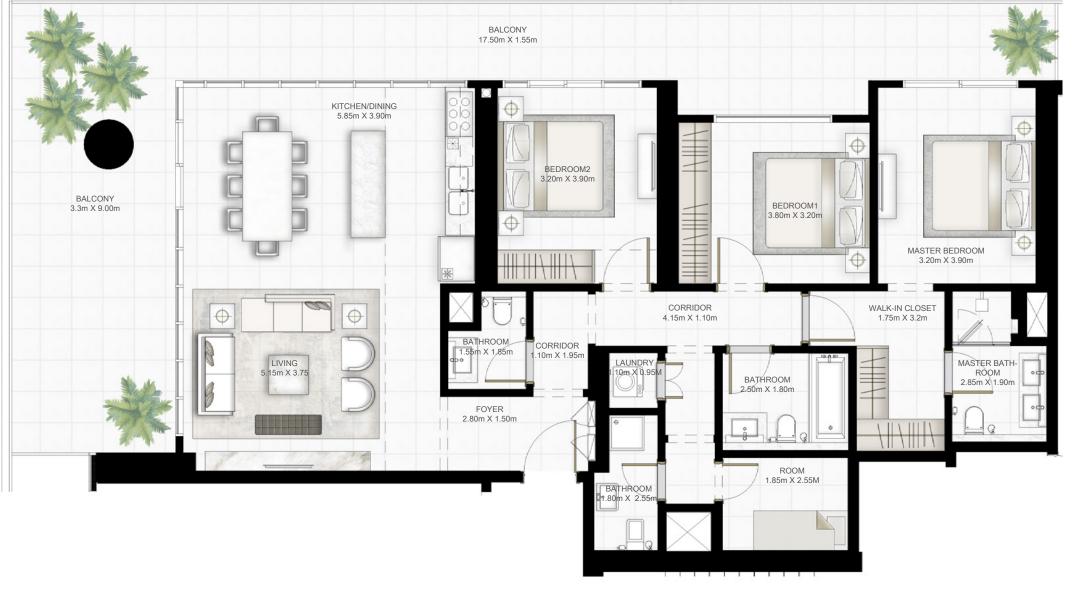

# 3 BEDROOM

UNIT 05&08 | LEVEL oI

| SUITE AREA   | 1518.14 SQ.FT. | 141.04 SQ.M. |
|--------------|----------------|--------------|
| BALCONY AREA | 667.90 SQ.FT.  | 62.05 SQ.M.  |
| TOTAL AREA   | 2186.04 SQ.FT. | 203.09 SQ.M. |

# 3 BEDROOM

UNIT 05&08 | LEVEL 02-17 & 19-26

| SUITE AREA   | 1518.14 SQ.FT. | 141.04 SQ.M. |
|--------------|----------------|--------------|
| BALCONY AREA | 574.69 SQ.FT.  | 53.39 SQ.M.  |
| TOTAL AREA   | 2092.83 SQ.FT. | 194.43 SQ.M. |