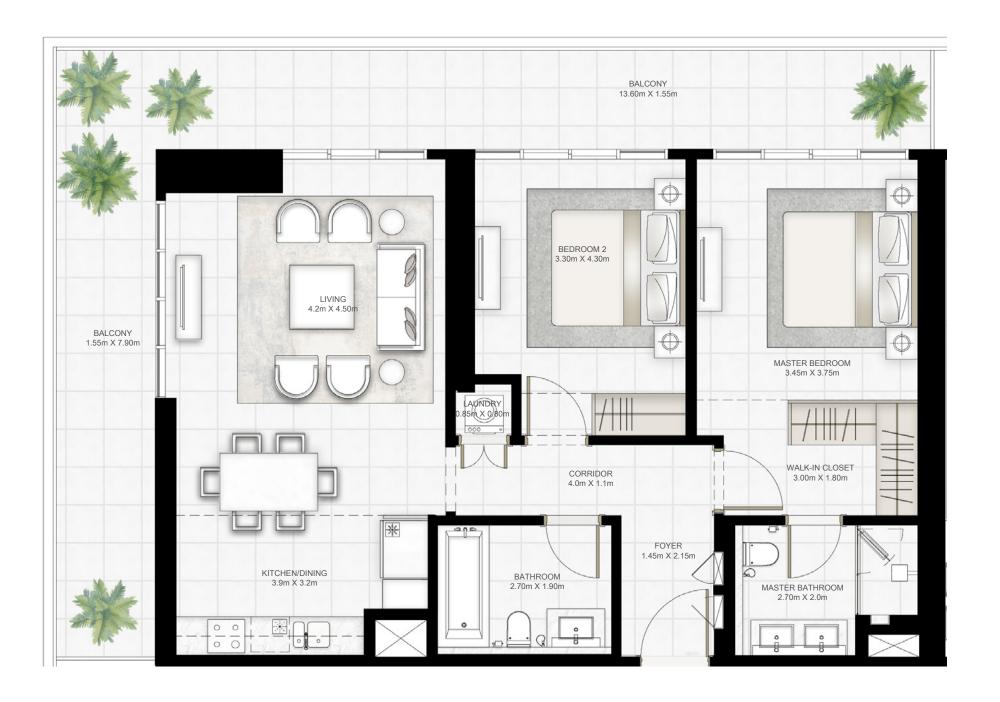

#### UNIT 01 | LEVEL PODIUM 01-05

| SUITE AREA   | 1004.60 SQ.FT. | 93.33 SQ.M. |
|--------------|----------------|-------------|
| BALCONY AREA | 259.30 SQ.FT.  | 24.09 SQ.M. |
| TOTAL AREA   | 1263.90 SQ.FT. | 117.42 SQ.M |

#### UNIT 04 | LEVEL PODIUM 01-05

| SUITE AREA   | 1004.49 SQ.FT. | 93.32 SQ.M.  |
|--------------|----------------|--------------|
| BALCONY AREA | 257.90 SQ.FT.  | 23.96 SQ.M.  |
| TOTAL AREA   | 1262.39 SQ.FT. | 117.28 SQ.M. |