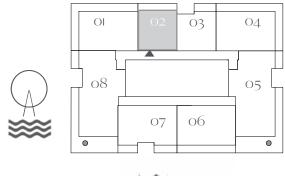

--------------|----------------|--------------|
| BALCONY AREA | 386.21 SQ.FT.  | 35.88 SQ.M.  |
| TOTAL AREA   | 1391.56 SQ.FT. | 129.28 SQ.M. |











# EMAAR BEACHFRONT

PRIVATE BEACH LIVING

TOWER 2

# IBEDROOM

#### UNIT 02 | LEVEL of & PODIUM 01-05

| SUITE AREA   | 672.21 SQ.FT. | 62.45 SQ.M. |
|--------------|---------------|-------------|
| BALCONY AREA | 137.46 SQ.FT. | 12.77 SQ.M. |
| TOTAL AREA   | 809.67 SQ.FT. | 75.22 SQ.M. |

KEY PLAN PODIUM LEVEL 01-05









# EMAAR BEACHFRONT

PRIVATE BEACH LIVING

TOWER 2

# IBEDROOM

UNIT 02 | LEVEL 02-17&19-25

| SUITE AREA   | 672.21 SQ.FT. | 62.45 SQ.M. |
|--------------|---------------|-------------|
| BALCONY AREA | 141.01 SQ.FT. | 13.10 SQ.M. |
| TOTAL AREA   | 813.22 SQ.FT. | 75.55 SQ.M. |

#### KEY PLAN LEVEL 02-17&19-25











ΑТ

### EMAAR BEACHFRONT

PRIVATE BEACH LIVING

TOWER 2

# IBEDROOM

UNIT 03 | LEVEL 01-17& 19-25 & PODIUM 01-05

| SUITE AREA   | 651.32 SQ.FT. | 60.51 SQ.M. |
|--------------|---------------|-------------|
| BALCONY AREA | 75.67 SQ.FT.  | 7.03 SQ.M.  |
| TOTAL AREA   | 726.99 SQ.FT. | 67.54 SQ.M. |

KEY PLAN PODIUM LEVEL 01-05





KEY PLAN LEVEL 02-17&19-25

















\_\_\_\_ AT \_\_\_\_

# EMAAR BEACHFRONT

PRIVATE BEACH LIVING

TOWER 2

# 3 BEDROOM

UNIT 05&08 | LEVEL oI

| SUITE AREA   | 1518.14 SQ.FT. | 141.04 SQ.M. |
|--------------|----------------|--------------|
| BALCONY AREA | 667.90 SQ.FT.  | 62.05 SQ.M.  |
| TOTAL AREA   | 2186.04 SQ.FT. | 203.09 SQ.M. |















# EMAAR BEACHFRONT

PRIVATE BEACH LIVING

TOWER 2

# 3 BEDROOM

UNIT 05&08 | LEVEL 02-17 &