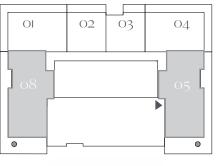

#### UNIT 01 | LEVEL PODIUM 01-05

| SUITE AREA   | 1004.60 SQ.FT. | 93.33 SQ.M. |
|--------------|----------------|-------------|
| BALCONY AREA | 259.30 SQ.FT.  | 24.09 SQ.M. |
| TOTAL AREA   | 1263.90 SQ.FT. | 117.42 SQ.M |

#### UNIT 04 | LEVEL PODIUM 01-05

| SUITE AREA   | 1004.49 SQ.FT. | 93.32 SQ.M.  |
|--------------|----------------|--------------|
| BALCONY AREA | 257.90 SQ.FT.  | 23.96 SQ.M.  |
| TOTAL AREA   | 1262.39 SQ.FT. | 117.28 SQ.M. |

#### KEY PLAN PODIUM LEVEL 01-05

\_\_\_\_\_ AT \_\_\_\_