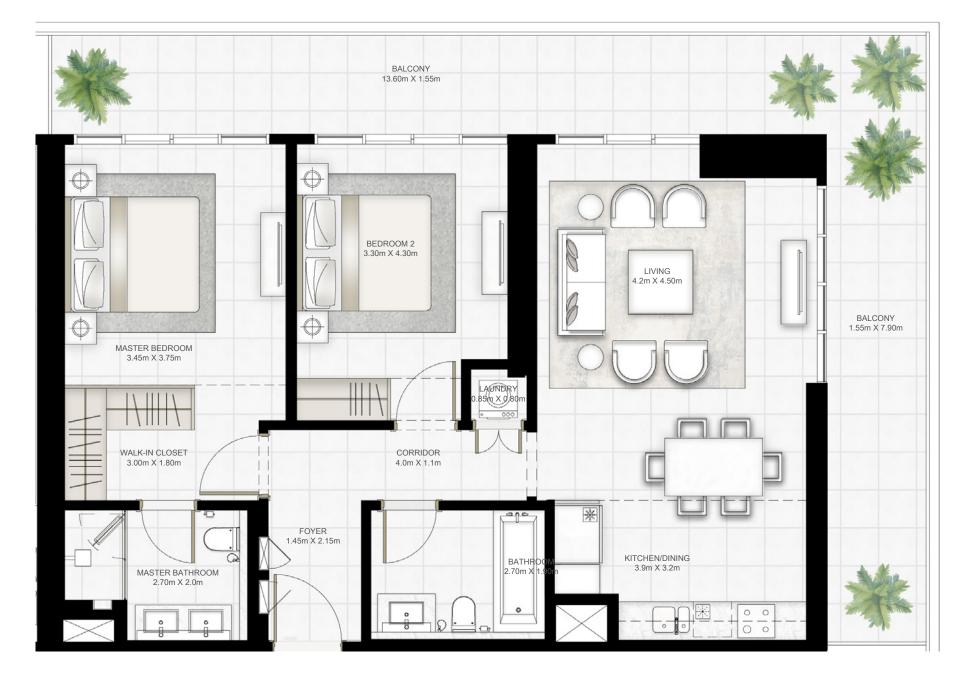

#### UNIT 04 | LEVEL PODIUM 01-05

| SUITE AREA   | 1004.49 SQ.FT. | 93.32 SQ.M.  |
|--------------|----------------|--------------|
| BALCONY AREA | 257.90 SQ.FT.  | 23.96 SQ.M.  |
| TOTAL AREA   | 1262.39 SQ.FT. | 117.28 SQ.M. |