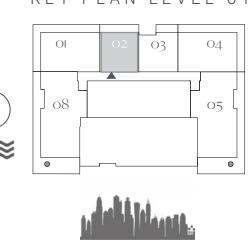

-------------|----------------|--------------|
| BALCONY AREA | 386.21 SQ.FT.  | 35.88 SQ.M.  |
| TOTAL AREA   | 1393.82 SQ.FT. | 129.49 SQ.M. |

KEY PLAN LEVEL 02-17 & 19-25









# EMAAR BEACHFRONT

PRIVATE BEACH LIVING

TOWER 2

### 2 BEDROOM

UNIT 04 | LEVEL 26

| SUITE AREA   | 1005.35 SQ.FT. | 93.40 SQ.M.  |
|--------------|----------------|--------------|
| BALCONY AREA | 386.21 SQ.FT.  | 35.88 SQ.M.  |
| TOTAL AREA   | 1391.56 SQ.FT. | 129.28 SQ.M. |











# EMAAR BEACHFRONT

PRIVATE BEACH LIVING

TOWER 2

# IBEDROOM

#### UNIT 02 | LEVEL of & PODIUM 01-05

| SUITE AREA   | 672.21 SQ.FT. | 62.45 SQ.M. |
|--------------|---------------|-------------|
| BALCONY AREA | 137.46 SQ.FT. | 12.77 SQ.M. |
| TOTAL AREA   | 809.67 SQ.FT. | 75.22 SQ.M. |

KEY PLAN PODIUM LEVEL 01-05









# EMAAR BEACHFRONT

PRIVATE BEACH LIVING

TOWER 2

# IBEDROOM

UNIT 02 | LEVEL 02-17&19-25

| SUITE AREA   | 672.21 SQ.FT. | 62.45 SQ.M. |
|--------------|---------------|-------------|
| BALCONY AREA | 141.01 SQ.FT. | 13.10 SQ.M. |
| TOTAL AREA   | 813.22 SQ.FT. | 75.55 SQ.M. |

#### KEY PLAN LEVEL 02-17&19-25











ΑТ

### EMAAR BEACHFRONT

PRIVATE BEACH LIVING

TOWER 2

# IBEDROOM

UNIT 03 | LEVEL 01-17& 19-25 & PODIUM 01-05

| SUITE AREA   | 651.32 SQ.FT. | 60.51 SQ.M. |
|--------------|---------------|-------------|
| BALCONY AREA | 75.67 SQ.FT.  | 7.03 SQ.M.  |
| TOTAL AREA   | 726.99 SQ.FT. | 67.54 SQ.M. |

KEY PLAN PODIUM LEVEL 01-05





KEY PLAN LEVEL 02-17&19-25

















\_\_\_\_ AT \_\_\_\_

# EMAAR BEACHFRONT

PRIVATE BEACH LIVING

TOWER 2

# 3 BEDROOM

UNIT