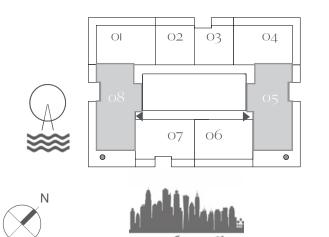

SQ.FT.  | 7.03 SQ.M.  |
| TOTAL AREA   | 726.99 SQ.FT. | 67.54 SQ.M. |

KEY PLAN PODIUM LEVEL 01-05





KEY PLAN LEVEL 02-17&19-25

















\_\_\_\_ AT \_\_\_\_

# EMAAR BEACHFRONT

PRIVATE BEACH LIVING

TOWER 2

# 3 BEDROOM

UNIT 05&08 | LEVEL oI

| SUITE AREA   | 1518.14 SQ.FT. | 141.04 SQ.M. |
|--------------|----------------|--------------|
| BALCONY AREA | 667.90 SQ.FT.  | 62.05 SQ.M.  |
| TOTAL AREA   | 2186.04 SQ.FT. | 203.09 SQ.M. |















# EMAAR BEACHFRONT

PRIVATE BEACH LIVING

TOWER 2

# 3 BEDROOM

UNIT 05&08 | LEVEL 02-17 & 19-26

| SUITE AREA   | 1518.14 SQ.FT. | 141.04 SQ.M. |
|--------------|----------------|--------------|
| BALCONY AREA | 574.69 SQ.FT.  | 53.39 SQ.M.  |
| TOTAL AREA   | 2092.83 SQ.FT. | 194.43 SQ.M. |

#### KEY PLAN LEVEL 02-17 & 19-25











# EMAAR BEACHFRONT

PRIVATE BEACH LIVING

TOWER 2

### 2 BEDROOM

UNIT 06 | LEVEL 02-17 & 19-26

| SUITE AREA   | 1015.14 SQ.FT. | 94.31 SQ.M.  |
|--------------|----------------|--------------|
| BALCONY AREA | 219.48 SQ.FT.  | 20.39 SQ.M.  |
| TOTAL AREA   | 1234.62 SQ.FT. | 114.70 SQ.M. |

KEY PLAN LEVEL 02-17 & 19-25













# EMAAR BEACHFRONT

PRIVATE BEACH LIVING

TOWER 2

### 2 BEDROOM

UNIT 07 | LEVEL 02-17 & 19-26

| SUITE AREA   | 992.86 SQ.FT.  | 92.24 SQ.M.  |
|--------------|----------------|--------------|
| BALCONY AREA | 159.95 SQ.FT.  | 14.86 SQ.M.  |
| TOTAL AREA   | 1152.81 SQ.FT. | 107.10 SQ.M. |

KEY PLAN LEVEL 02-17 & 19-25