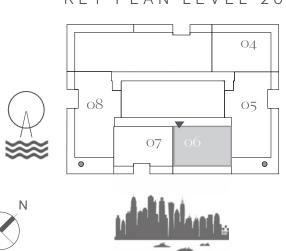

--|--------------|
| BALCONY AREA | 667.90 SQ.FT.  | 62.05 SQ.M.  |
| TOTAL AREA   | 2186.04 SQ.FT. | 203.09 SQ.M. |















# EMAAR BEACHFRONT

PRIVATE BEACH LIVING

TOWER 2

# 3 BEDROOM

UNIT 05&08 | LEVEL 02-17 & 19-26

| SUITE AREA   | 1518.14 SQ.FT. | 141.04 SQ.M. |
|--------------|----------------|--------------|
| BALCONY AREA | 574.69 SQ.FT.  | 53.39 SQ.M.  |
| TOTAL AREA   | 2092.83 SQ.FT. | 194.43 SQ.M. |

#### KEY PLAN LEVEL 02-17 & 19-25











# EMAAR BEACHFRONT

PRIVATE BEACH LIVING

TOWER 2

### 2 BEDROOM

UNIT 06 | LEVEL 02-17 & 19-26

| SUITE AREA   | 1015.14 SQ.FT. | 94.31 SQ.M.  |
|--------------|----------------|--------------|
| BALCONY AREA | 219.48 SQ.FT.  | 20.39 SQ.M.  |
| TOTAL AREA   | 1234.62 SQ.FT. | 114.70 SQ.M. |

KEY PLAN LEVEL 02-17 & 19-25













# EMAAR BEACHFRONT

PRIVATE BEACH LIVING

TOWER 2

### 2 BEDROOM

UNIT 07 | LEVEL 02-17 & 19-26

| SUITE AREA   | 992.86 SQ.FT.  | 92.24 SQ.M.  |
|--------------|----------------|--------------|
| BALCONY AREA | 159.95 SQ.FT.  | 14.86 SQ.M.  |
| TOTAL AREA   | 1152.81 SQ.FT. | 107.10 SQ.M. |

KEY PLAN LEVEL 02-17 & 19-25