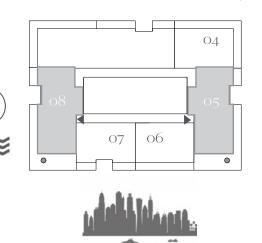

#### UNIT 01 | LEVEL PODIUM 01-05

| SUITE AREA   | 1004.60 SQ.FT. | 93.33 SQ.M. |
|--------------|----------------|-------------|
| BALCONY AREA | 259.30 SQ.FT.  | 24.09 SQ.M. |
| TOTAL AREA   | 1263.90 SQ.FT. | 117.42 SQ.M |

#### UNIT 04 | LEVEL PODIUM 01-05

| SUITE AREA   | 1004.49 SQ.FT. | 93.32 SQ.M.  |
|--------------|----------------|--------------|
| BALCONY AREA | 257.90 SQ.FT.  | 23.96 SQ.M.  |
| TOTAL AREA   | 1262.39 SQ.FT. | 117.28 SQ.M. |

#### KEY PLAN PODIUM LEVEL 01-05

\_\_\_\_\_ AT \_\_\_\_