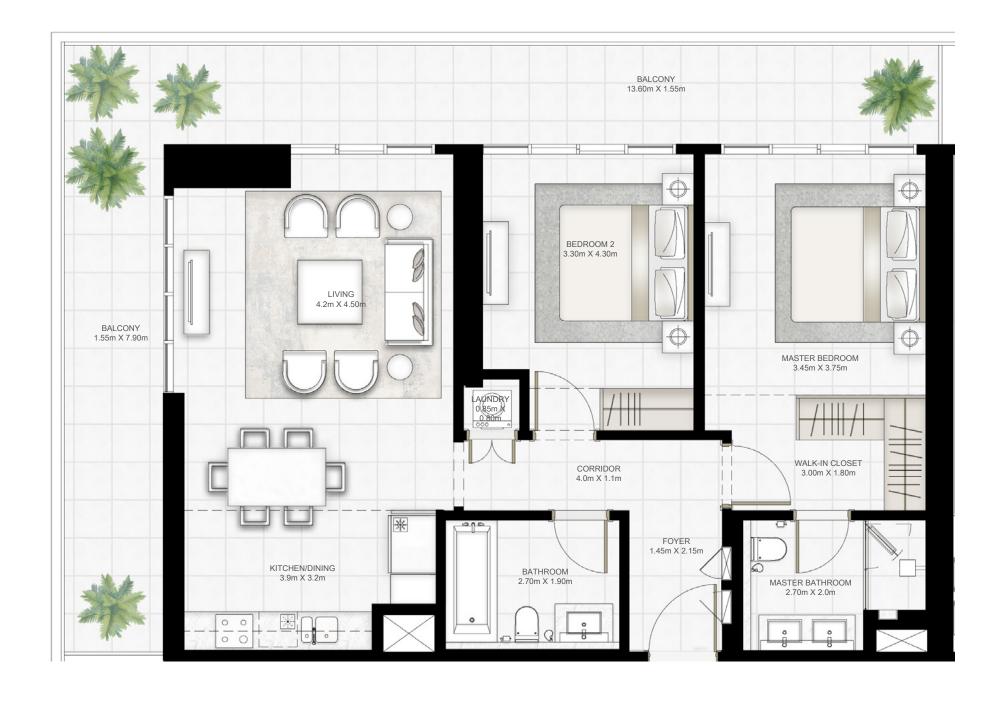

### 2 BEDROOM

UNIT 01&04 | LEVEL 02-17 & 19-25

| SUITE AREA   | 1007.61 SQ.FT. | 93.61 SQ.M.  |
|--------------|----------------|--------------|
| BALCONY AREA | 386.21 SQ.FT.  | 35.88 SQ.M.  |
| TOTAL AREA   | 1393.82 SQ.FT. | 129.49 SQ.M. |

KEY PLAN LEVEL 02-17 & 19-25