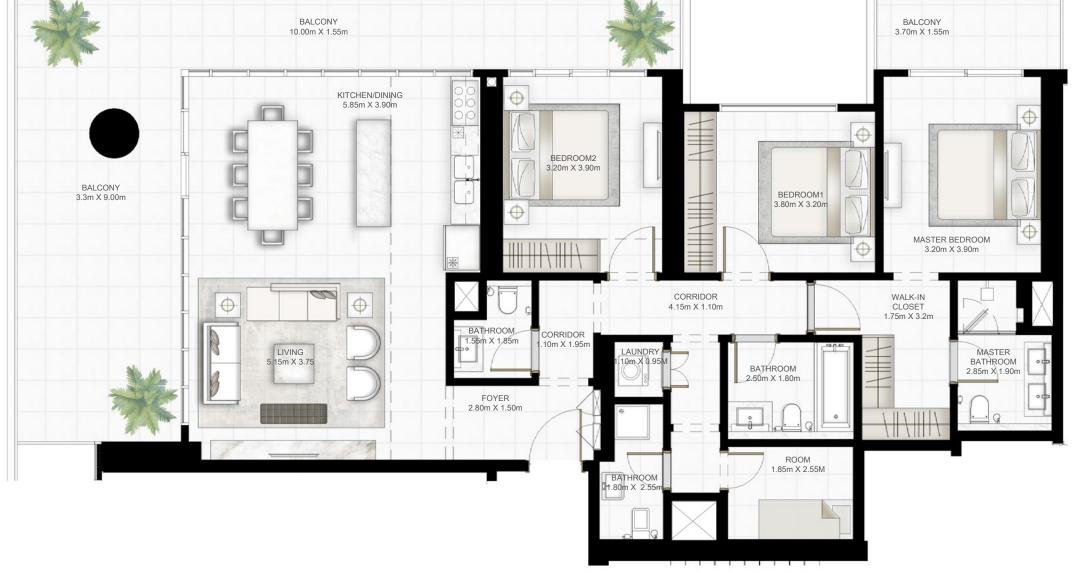

### 2 BEDROOM

UNIT 06 | LEVEL 02-17 & 19-26

| SUITE AREA   | 1015.14 SQ.FT. | 94.31 SQ.M.  |
|--------------|----------------|--------------|
| BALCONY AREA | 219.48 SQ.FT.  | 20.39 SQ.M.  |
| TOTAL AREA   | 1234.62 SQ.FT. | 114.70 SQ.M. |

KEY PLAN LEVEL 02-17 & 19-25