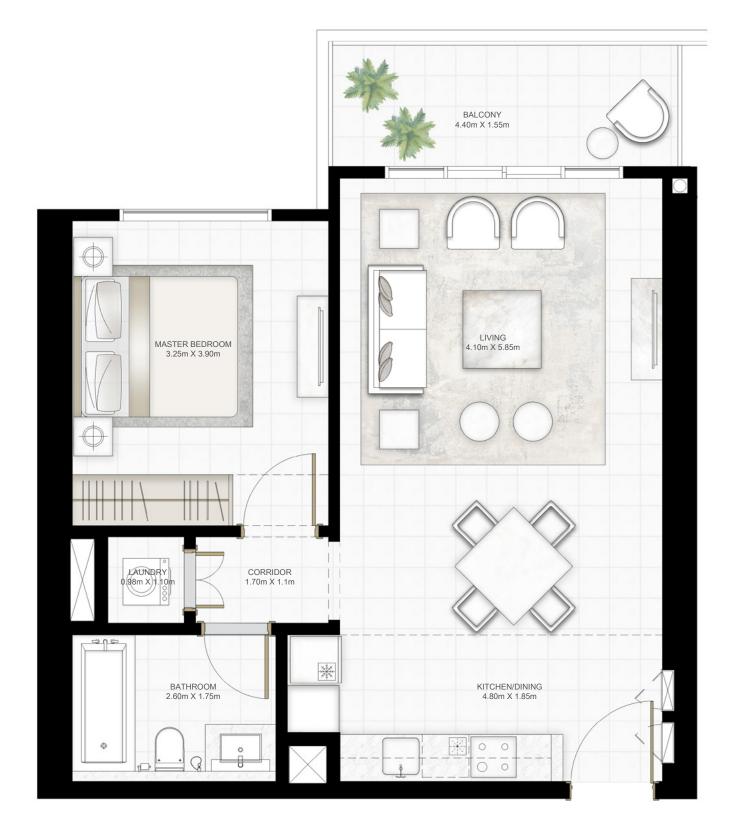

# IBEDROOM

UNIT 03 | LEVEL 01-17& 19-25 & PODIUM 01-05

| SUITE AREA   | 651.32 SQ.FT. | 60.51 SQ.M. |
|--------------|---------------|-------------|
| BALCONY AREA | 75.67 SQ.FT.  | 7.03 SQ.M.  |
| TOTAL AREA   | 726.99 SQ.FT. | 67.54 SQ.M. |