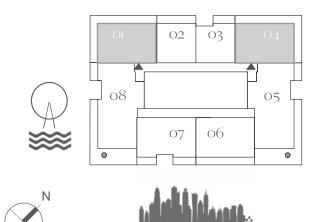

#### UNIT 01 | LEVEL PODIUM 01-05

| SUITE AREA   | 1004.60 SQ.FT. | 93.33 SQ.M. |
|--------------|----------------|-------------|
| BALCONY AREA | 259.30 SQ.FT.  | 24.09 SQ.M. |
| TOTAL AREA   | 1263.90 SQ.FT. | 117.42 SQ.M |

#### UNIT 04 | LEVEL PODIUM 01-05

| SUITE AREA   | 1004.49 SQ.FT. | 93.32 SQ.M.  |
|--------------|----------------|--------------|
| BALCONY AREA | 257.90 SQ.FT.  | 23.96 SQ.M.  |
| TOTAL AREA   | 1262.39 SQ.FT. | 117.28 SQ.M. |

#### KEY PLAN PODIUM LEVEL 01-05

\_\_\_\_\_ AT \_\_\_\_