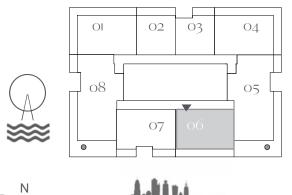

#### UNIT 02 | LEVEL of & PODIUM 01-05

| SUITE AREA   | 672.21 SQ.FT. | 62.45 SQ.M. |
|--------------|---------------|-------------|
| BALCONY AREA | 137.46 SQ.FT. | 12.77 SQ.M. |
| TOTAL AREA   | 809.67 SQ.FT. | 75.22 SQ.M. |

KEY PLAN PODIUM LEVEL 01-05