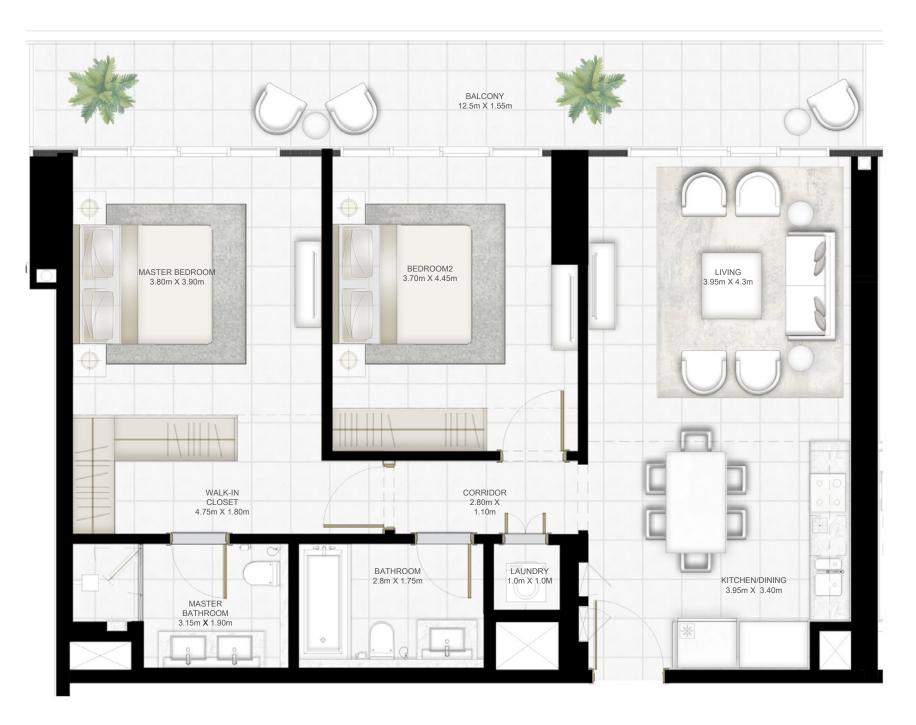

# EMAAR BEACHFRONT

PRIVATE BEACH LIVING

TOWER 2

### 2 BEDROOM

UNIT 07 | LEVEL 02-17 & 19-26

| SUITE AREA   | 992.86 SQ.FT.  | 92.24 SQ.M.  |
|--------------|----------------|--------------|
| BALCONY AREA | 159.95 SQ.FT.  | 14.86 SQ.M.  |
| TOTAL AREA   | 1152.81 SQ.FT. | 107.10 SQ.M. |